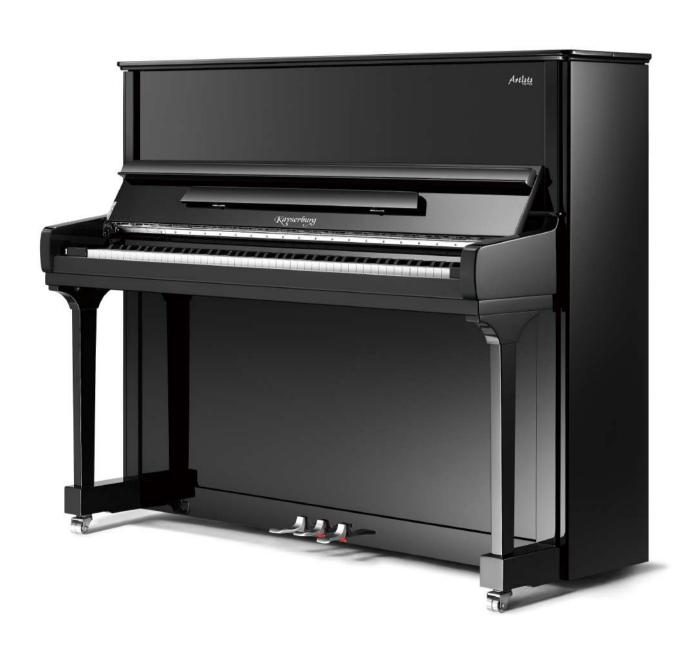

Color: A111 Ebony Polish

Length: 1541mm

Width: 665mm

Height: 1323mm

**Model: KA6Z** 

Color: A111 Ebony Polish

Length: 1541mm Width: 665mm

Height: 1323mm

**Model: KA3Z** 

Color: A111 Ebony Polish

Length: 1535mm

Width: 635mm

Height: 1264mm

**Model: KHB3Z** 

Color: A111 Ebony Polish

Length: 1530mm Width: 630mm