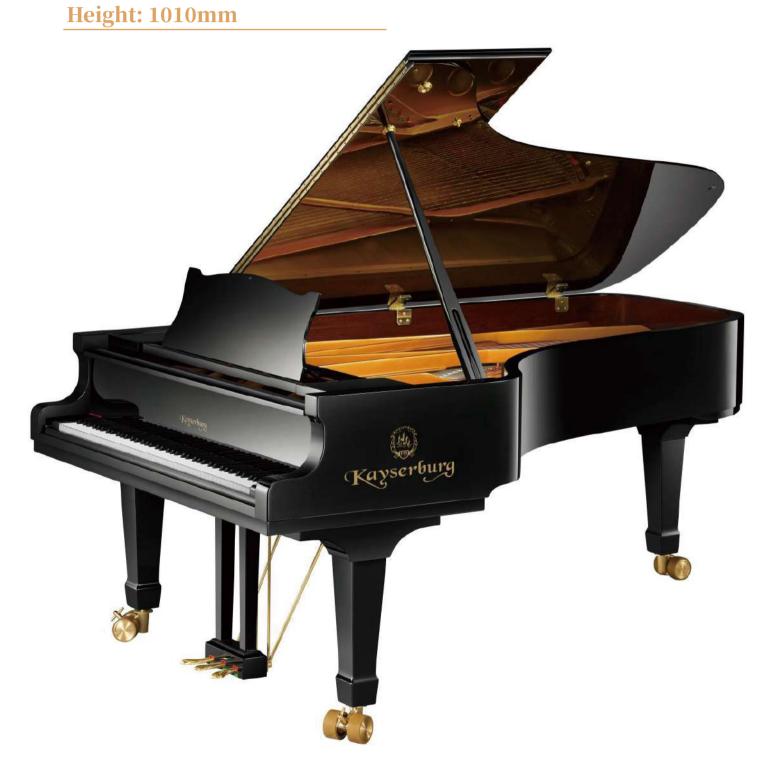

Model: KA275Z

Color: A111 Ebony Polish

Length: 2748mm Width: 1665mm

Model: KA243Z

Color: A111 Ebony Polish

Length: 2433mm Width: 1654mm

Model: KA212Z

Color: A111 Ebony Polish

Length: 2135mm Width: 1550mm

Model: KA180Z

Color: A111 Ebony Polish

Length: 1800mm Width: 1513mm

Model: GH188AZ

Color: A112 White Polish

Length: 1879mm Width: 1483mm

**Model: KAM5Z** 