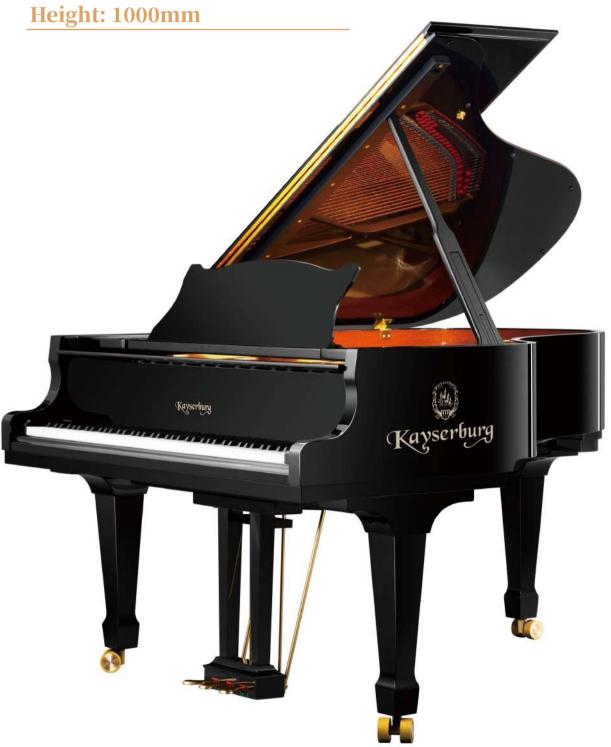

Model: KA275Z

Color: A111 Ebony Polish

Length: 2748mm Width: 1665mm

Model: KA243Z

Color: A111 Ebony Polish

Length: 2433mm Width: 1654mm

Model: KA212Z

Color: A111 Ebony Polish

Length: 2135mm Width: 1550mm

Model: KA180Z

Color: A111 Ebony Polish

Length: 1800mm Width: 1513mm

Model: GH188AZ

Color: A112 White Polish

Length: 1879mm Width: 1483mm

**Model: KAM5Z** 