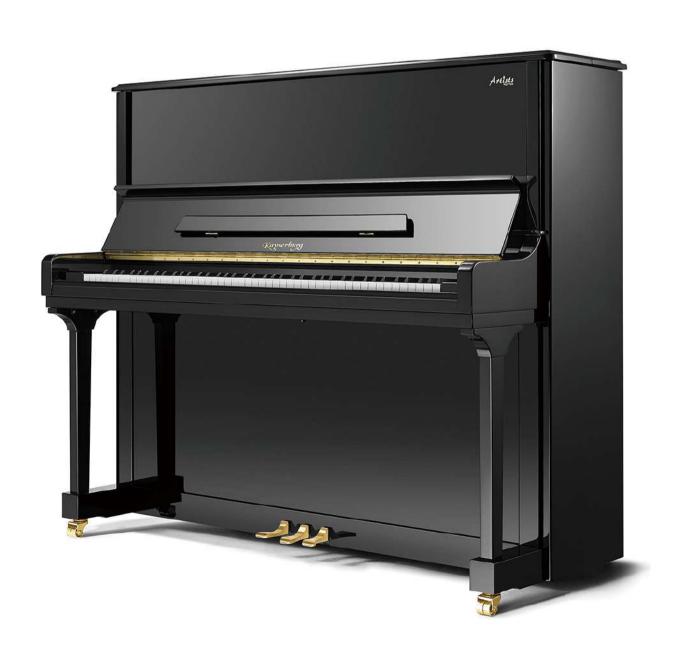

**Model: KA3Z** 

Color: A111 Ebony Polish

Length: 1535mm

Width: 635mm

Height: 1264mm

**Model: KHB3Z** 

Color: A111 Ebony Polish

Length: 1530mm Width: 630mm