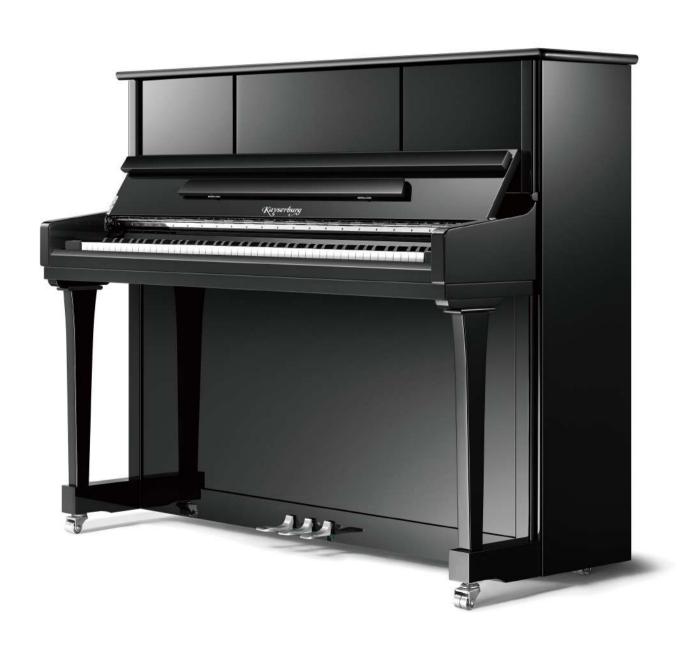

Color: A111 Ebony Polish

Length: 1541mm

Width: 665mm

Height: 1323mm

**Model: KA6Z** 

Color: A111 Ebony Polish

Length: 1541mm Width: 665mm

Height: 1323mm

**Model: KA3Z** 

Color: A111 Ebony Polish

Length: 1535mm

Width: 635mm

Height: 1264mm

**Model: KHB3Z** 

Color: A111 Ebony Polish

Length: 1530mm Width: 630mm