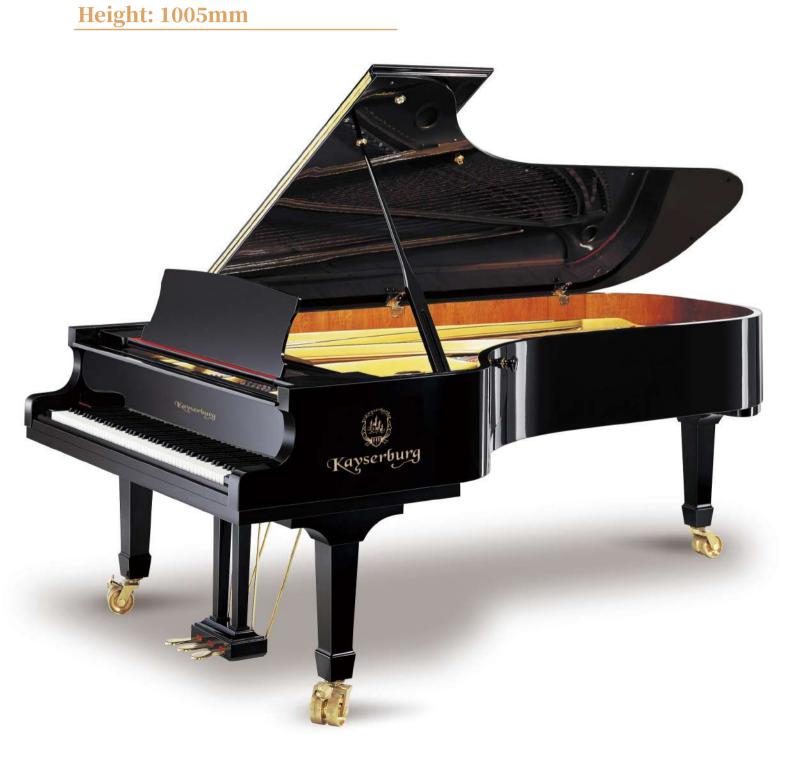

Model: KA275Z

Color: A111 Ebony Polish

Length: 2748mm Width: 1665mm

Model: KA243Z

Color: A111 Ebony Polish

Length: 2433mm Width: 1654mm

Model: KA212Z

Color: A111 Ebony Polish