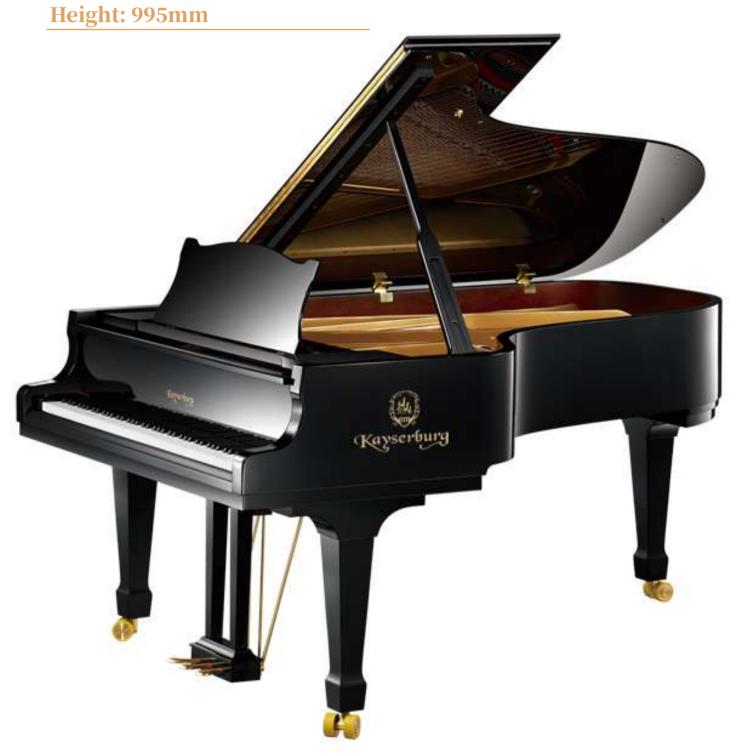

Model: KA275Z

Color: A111 Ebony Polish

Length: 2748mm Width: 1665mm

Model: KA243Z

Color: A111 Ebony Polish

Length: 2433mm Width: 1654mm

Model: KA212Z

Color: A111 Ebony Polish

Length: 2135mm Width: 1550mm

Model: KA180Z

Color: A111 Ebony Polish

Length: 1800mm Width: 1513mm

Model: GH188AZ

Color: A112 White Polish

Length: 1879mm Width: 1483mm

**Model: KAM5Z** 