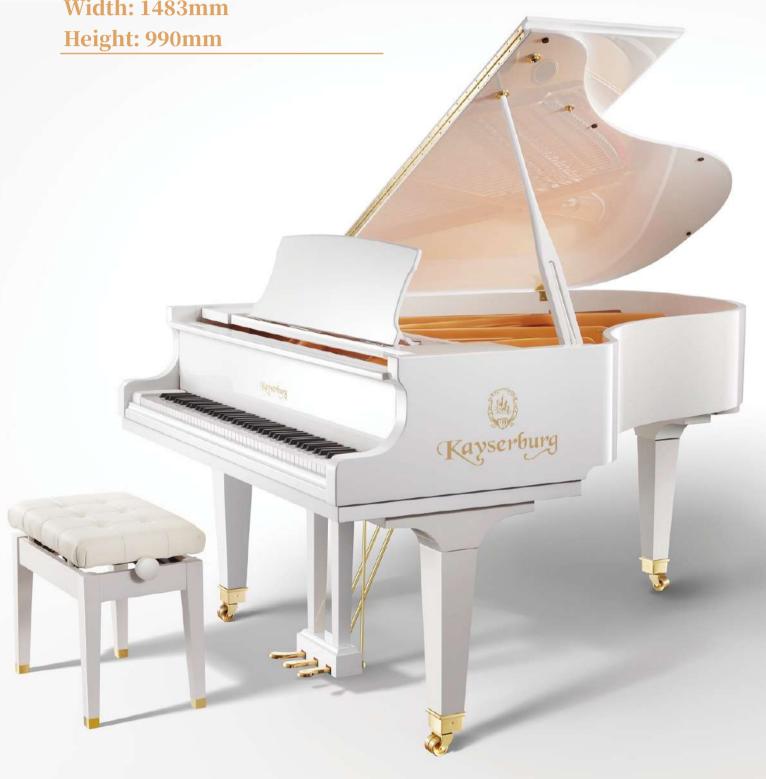

Length: 2135mm Width: 1550mm

Model: KA180Z

Color: A111 Ebony Polish

Length: 1800mm Width: 1513mm

Model: GH188AZ

Color: A112 White Polish

Length: 1879mm Width: 1483mm

**Model: KAM5Z** 