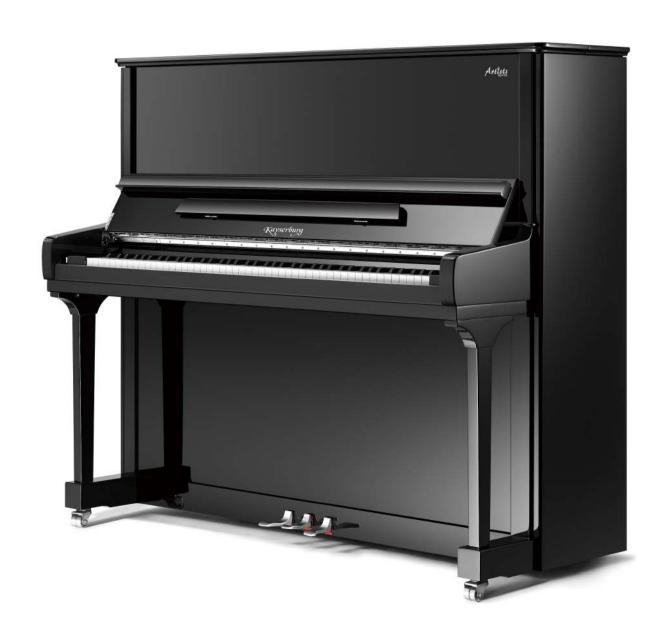

Color: A111 Ebony Polish

Length: 1541mm

Width: 665mm

Height: 1323mm

**Model: KA6Z** 

Color: A111 Ebony Polish

Length: 1541mm Width: 665mm

Height: 1323mm

**Model: KA3Z** 

Color: A111 Ebony Polish

Length: 1535mm

Width: 635mm

Height: 1264mm

**Model: KHB3Z** 

Color: A111 Ebony Polish

Length: 1530mm Width: 630mm